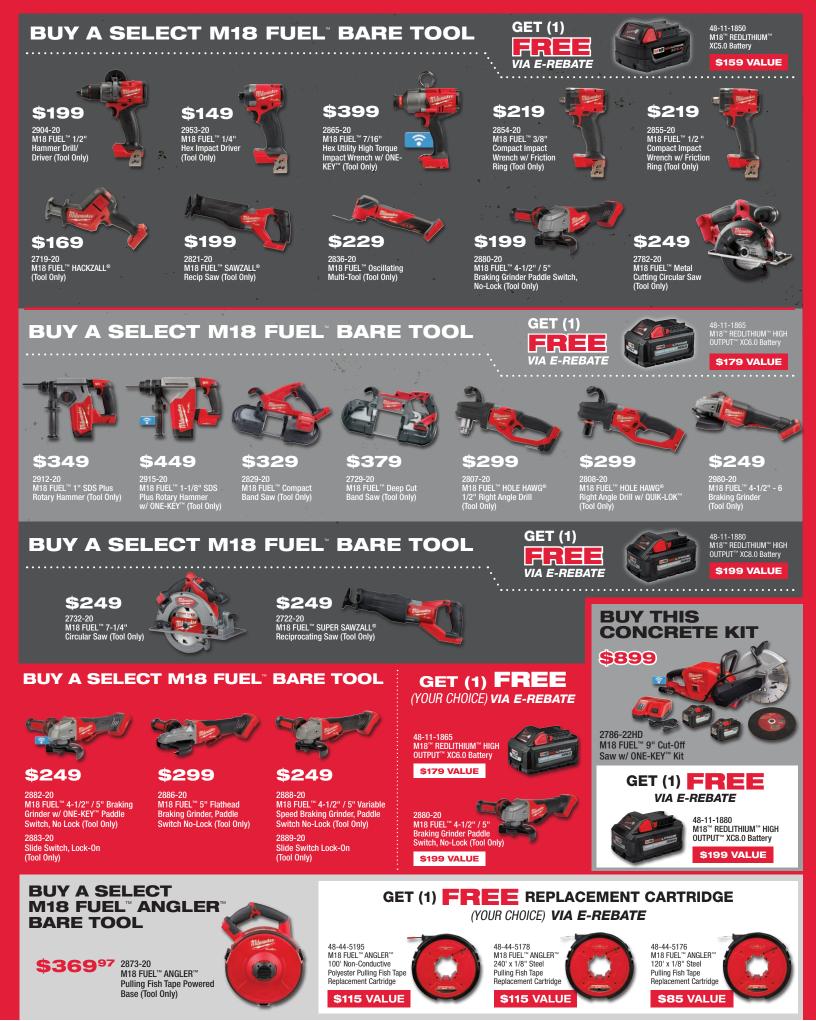

6-22 M18 FUEL<sup>™</sup> 1/2" High Torque Impact Wrench w/ Pin Detent Kit \$499 2967-22 M18 FUEL<sup>\*\*\*</sup> 1/2" High Torque Impact Wrench w/ Friction Ring Kit



\$479 2962P-22R M18 FUEL<sup>™</sup> 1/2" Mid-Torque Impact Wrench w/ Pin Detent Kit



\$179 VALUE

\$429 2854-22R M18 FUEL<sup>™</sup> 3/8" Compact Impact Wrench w/ Friction Ring Kit



\$249 VALUE

48-11-1850R M18<sup>™</sup> REDLITHIUM™ XC5.0 Resistant Battery

\$189 VALUE

y Impact Duty™ 1/2" Dr SAE Set w/ PACKOUT Compact Organizer \$160 VALUE

GET (1) OF THESE FREE (YOUR CHOICE) VIA E-REBATE



49-66-6806 31PC SHOCKWAVE Impact Duty<sup>™</sup> 1/2" Dr Metric & SAE Set w/ PACKOUT<sup>™</sup> Low-Profile Organizer

\$250 VALUE



## BUY AN M18° XC5.0 STARTER KIT

## GET (1) FREE BARE TOOL (YOUR CHOICE) VIA E-REBATE