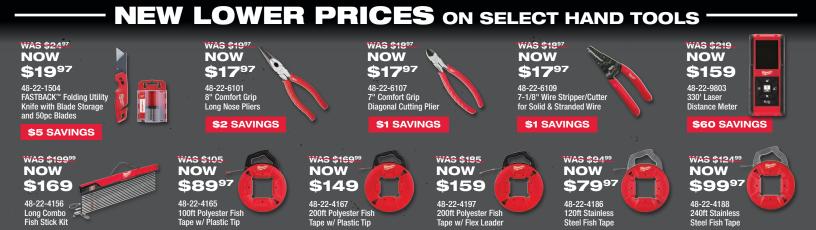

NOW

| <text></text>                                                                                                                                                                                                                                                                                                                                                                                                                                                                                                                                                                                                                                                                                                                                                                                                                                                                                                                                                                                                                                                                                                                                                                                                                                                                                                                                                                                                                                                                                                                                                                                                                                                                                                                                                                                                                                                                                                                                                                                                                                                                                                                                                                                                                                                                                                                                                  | BUY ANY 3PK OF CARBIDE<br>NITRUS SAWZALL' BLAD                                                                                                                                                                         |                                                                                                                                                                                   | ACCESSORIES                                                                                               |
|----------------------------------------------------------------------------------------------------------------------------------------------------------------------------------------------------------------------------------------------------------------------------------------------------------------------------------------------------------------------------------------------------------------------------------------------------------------------------------------------------------------------------------------------------------------------------------------------------------------------------------------------------------------------------------------------------------------------------------------------------------------------------------------------------------------------------------------------------------------------------------------------------------------------------------------------------------------------------------------------------------------------------------------------------------------------------------------------------------------------------------------------------------------------------------------------------------------------------------------------------------------------------------------------------------------------------------------------------------------------------------------------------------------------------------------------------------------------------------------------------------------------------------------------------------------------------------------------------------------------------------------------------------------------------------------------------------------------------------------------------------------------------------------------------------------------------------------------------------------------------------------------------------------------------------------------------------------------------------------------------------------------------------------------------------------------------------------------------------------------------------------------------------------------------------------------------------------------------------------------------------------------------------------------------------------------------------------------------------------|------------------------------------------------------------------------------------------------------------------------------------------------------------------------------------------------------------------------|-----------------------------------------------------------------------------------------------------------------------------------------------------------------------------------|-----------------------------------------------------------------------------------------------------------|
| <text></text>                                                                                                                                                                                                                                                                                                                                                                                                                                                                                                                                                                                                                                                                                                                                                                                                                                                                                                                                                                                                                                                                                                                                                                                                                                                                                                                                                                                                                                                                                                                                                                                                                                                                                                                                                                                                                                                                                                                                                                                                                                                                                                                                                                                                                                                                                                                                                  | GET (1) SINGLE BLADE FREE                                                                                                                                                                                              | VIA E-REBATE<br>QUALIFYING SKUS<br>ITEM # DESCRIPTION<br>48-00-5362 9" TORCH W/NITRUS CARBIDE 3PK<br>48-00-5362 9" TORCH W/NITRUS CARBIDE 3PK                                     | PRICE ITEM #<br>\$59.97 48-00-5262                                                                        |
| <text>    New York With the W</text>                                                                                                                                                                                                                                             | 48-00-5302<br>3PK 9" TORCH" w/ Carbide                                                                                                                                                                                 | 48-00-5331 6" CT WRECKER SAWZALL BLADE 3PK<br>48-00-5332 9" C-PRUNING SAWZALL BLADE 3PK<br>48-00-5333 6" C-PRUNING SAWZALL BLADE 3PK<br>48-00-5331 6" C-PRUNING SAWZALL BLADE 3PK | \$24.97     48-00-5241       \$24.97     48-00-5232       \$18.97     48-00-5231                          |
| <complex-block></complex-block>                                                                                                                                                                                                                                                                                                                                                                                                                                                                                                                                                                                                                                                                                                                                                                                                                                                                                                                                                                                                                                                                                                                                                                                                                                                                                                                                                                                                                                                                                                                                                                                                                                                                                                                                                                                                                                                                                                                                                                                                                                                                                                                                                                                                                                                                                                                                | 14 14 13 310                                                                                                                                                                                                           | 48-00-5321 6" C-AX SAWZALL BLADE 3PK<br>48-00-5301 6" C-TORCH SAWZALL BLADE 3PK                                                                                                   | <b>\$19.97</b> 48-00-5221                                                                                 |
| <complex-block></complex-block>                                                                                                                                                                                                                                                                                                                                                                                                                                                                                                                                                                                                                                                                                                                                                                                                                                                                                                                                                                                                                                                                                                                                                                                                                                                                                                                                                                                                                                                                                                                                                                                                                                                                                                                                                                                                                                                                                                                                                                                                                                                                                                                                                                                                                                                                                                                                |                                                                                                                                                                                                                        |                                                                                                                                                                                   |                                                                                                           |
| <section-header><complex-block></complex-block></section-header>                                                                                                                                                                                                                                                                                                                                                                                                                                                                                                                                                                                                                                                                                                                                                                                                                                                                                                                                                                                                                                                                                                                                                                                                                                                                                                                                                                                                                                                                                                                                                                                                                                                                                                                                                                                                                                                                                                                                                                                                                                                                                                                                                                                                                                                                                               |                                                                                                                                                                                                                        | \$25<br>SAVINGS                                                                                                                                                                   |                                                                                                           |
|                                                                                                                                                                                                                                                                                                                                                                                                                                                                                                                                                                                                                                                                                                                                                                                                                                                                                                                                                                                                                                                                                                                                                                                                                                                                                                                                                                                                                                                                                                                                                                                                                                                                                                                                                                                                                                                                                                                                                                                                                                                                                                                                                                                                                                                                                                                                                                |                                                                                                                                                                                                                        | NOW<br>\$69 <sup>99</sup> WAS \$75 <sup>97</sup> 49-10.                                                                                                                           | PEN-LOK™ ♥ • •                                                                                            |
|                                                                                                                                                                                                                                                                                                                                                                                                                                                                                                                                                                                                                                                                                                                                                                                                                                                                                                                                                                                                                                                                                                                                                                                                                                                                                                                                                                                                                                                                                                                                                                                                                                                                                                                                                                                                                                                                                                                                                                                                                                                                                                                                                                                                                                                                                                                                                                | (NO MIX & MATCH. RECEIVE THE SAME BIT FREE.)                                                                                                                                                                           | 13PC HOLE DOZER <sup>™</sup> C = <b>A</b> 97                                                                                                                                      | 10PC SAWZALL® Standard \$2                                                                                |
|                                                                                                                                                                                                                                                                                                                                                                                                                                                                                                                                                                                                                                                                                                                                                                                                                                                                                                                                                                                                                                                                                                                                                                                                                                                                                                                                                                                                                                                                                                                                                                                                                                                                                                                                                                                                                                                                                                                                                                                                                                                                                                                                                                                                                                                                                                                                                                | 48-89-9204     #4, 3/16" - 7/8" by 1/16"     \$44.97       48-89-9205     #5, 1/4" - 1-3/8" by 1/8"     \$99.99       48-89-9209     #9, 7/8" & 1-1/8"     \$54.97       48-89-9212     #12, 7/8" - 1-3/8"     \$74.97 | SAVINGS<br>WAS \$29**<br>NOW<br>\$ 2 2 99                                                                                                                                         | SAVINGS                                                                                                   |
| <complex-block>     Augent Weigent Weigentweigen Weigent weigentweigen weigen weigen weigen weigen weigen</complex-block>                                                                                                                                                                                                                              | 48-89-9248     #8 SHOCKWAVE <sup>™</sup> Impact Duty <sup>™</sup> 1/8" - 1"     \$66.99       48-89-9249     #9 SHOCKWAVE <sup>™</sup> Impact Duty <sup>™</sup> 7/8" & 1-1/8"     \$74.97                              | 48-32-4010 SHOCKWAVE Impact SHOCKWAVE Impact                                                                                                                                      | OCKWAVE Impact NOW 29PC RED HELIX <sup>TM</sup>                                                           |
| <complex-block>     Name   Note   Note</complex-block>                                                                                                                                                                                                                                                                                                                                                                                                                                                                                                                                                                                                                                                                                                                                                                                                                                                                                                                                                                                                                                                                                                                                                                                                                                                                                                                                                                                                                                                                                                                                                                                           | 48-89-9289 #9 Cobalt 7/8" - 1-1/8" \$99.97                                                                                                                                                                             |                                                                                                                                                                                   |                                                                                                           |
| And Ward Marker And Ward Marker And Ward Marker And Ward Marker And                                                                                                                                                                                                                                                                 |                                                                                                                                                                                                                        | NOW     \$17999     NOW       49-66-6805     36PC SHOCKWAVE     49-27                                                                                                             | 13999<br>66-6804<br>R CHOCKMANE Import                                                                    |
|                                                                                                                                                                                                                                                                                                                                                                                                                                                                                                                                                                                                                                                                                                                                                                                                                                                                                                                                                                                                                                                                                                                                                                                                                                                                                                                                                                                                                                                                                                                                                                                                                                                                                                                                                                                                                                                                                                                                                                                                                                                                                                                                                                                                                                                                                                                                                                | 48-20-6707 SDS+ 3/8" X 12" \$31.97 \$25.50 \$7.50                                                                                                                                                                      | Socket PACKOUT Set                                                                                                                                                                | SAE PACKOUT Set 49-66-7024<br>8PC SHOCKWAVE Impact Duty <sup>™</sup>                                      |
| With Surgers   With Surgers <td< th=""><th></th><th></th><th></th></td<>                                                                                                                                                                                                                                                                                                                                                                                                                                                                                                                                                                                                                                                                                                                                                                                                                                                                                                                                                                                                                                                                                                                                                                                             |                                                                                                                                                                                                                        |                                                                                                                                                                                   |                                                                                                           |
| With Surgers   With Surgers <td< th=""><th></th><th></th><th></th></td<>                                                                                                                                                                                                                                                                                                                                                                                                                                                                                                                                                                                                                                                                                                                                                                                                                                                                                                                                                                                                                                                                                                                                                                                             |                                                                                                                                                                                                                        |                                                                                                                                                                                   |                                                                                                           |
| Sold Winges                                                                                                                                                                                                                                                                                                                                                                                                                                                                                                                                                                                                                                                                                                                                                                                                                                                                                                                                                                                                                                                                                                                                                                                                                                                                        | NOW M18 FUEL <sup>™</sup> 2 Gallon NOW M18 FUEL <sup>™</sup><br>Compact Quiet NOW SAWZALL®                                                                                                                             | NOW     M18 FUEL™     WAS \$129-     0880-20       PACKOUT™     NOW     M18™ 2 Gallo       MOW     M18™ 2 Gallo     M18™ 2 Gallo                                                  | n NOW M12 <sup>™</sup> AIR-TIP <sup>™</sup> NOW HEPA Filter                                               |
| FLEE   (VOUR CHOICE) VIA E-REBATE     \$2,599   NXF305-20P     MXF301-20P   NXF301-20P     MXF301-20P   S4,299     MXF301-20P   S4,299     MXF301-20P   S4,299     MXF301-20P   S4,299     MXF301-20P   S4,299     MXF301-20X5   S3,299                                                                                                                                                                                                                                                                                                                                                                                                                                                                                                                                                                                                                                                                                                                                                                                                                                                                                                                                                                                                                                                                                                                                                                                                                                                                                                                                                                                                                                                                                                                                                                                                                                                                                                                                                                                                                                                                                                                                                                                                                                                                                                                        |                                                                                                                                                                                                                        |                                                                                                                                                                                   | \$59 \$19 <sup>°</sup>                                                                                    |
| \$2,599   \$3,299     MXF368-1XC   MXF301-2CP     MXFUEL** Breaker Kit   MXF301-2CP     \$4,299   \$3,299     MXF301-2CXS   \$3,299                                                                                                                                                                                                                                                                                                                                                                                                                                                                                                                                                                                                                                                                                                                                                                                                                                                                                                                                                                                                                                                                                                                                                                                                                                                                                                                                                                                                                                                                                                                                                                                                                                                                                                                                                                                                                                                                                                                                                                                                                                                                                                                                                                                                                            | BUY (1) SELECT M                                                                                                                                                                                                       |                                                                                                                                                                                   |                                                                                                           |
| \$2,299 \$4,299 \$3,299 \$3,299 \$3,299 MXF301-2CXS \$3,299                                                                                                                                                                                                                                                                                                                                                                                                                                                                                                                                                                                                                                                                                                                                                                                                                                                                                                                                                                                                                                                                                                                                                                                                                                                                                                                                                                                                                                                                                                                                                                                                                                                                                                                                                                                                                                                                                                                                                                                                                                                                                                                                                                                                                                                                                                    | MXF368-1XC<br>MX FUEL <sup>™</sup> Breaker Kit MXF301-2CP<br>MX FUEL <sup>™</sup> Handheld                                                                                                                             | M18 FUEL™<br>2-Tool Combo Kit                                                                                                                                                     | M18 FUEL™ 1" SDS<br>Plus Rotary Hammer<br>W/Dust Extractor Kit                                            |
| MX FUEL <sup>™</sup> CARRY-ON <sup>™</sup><br>3600W/1800W Power<br>Supply Kit<br>MX FUEL <sup>™</sup> Handheld<br>Core Drill w/ Stand Kit<br>MX FUEL <sup>™</sup> Handheld<br>Core Drill w/ Stand Kit<br>MX FUEL <sup>™</sup> ROCKET <sup>™</sup><br>Tower Light/Charger Kit<br>Stand Kit | MXF002-2XC<br>MX FUEL" CARRY-ON"<br>3600W/1800W Power MXF301-2CXS<br>MX FUEL" Handheld<br>Core Drill w/ Stand Kit                                                                                                      | MXF041-1XC<br>MX FUEL" ROCKET"                                                                                                                                                    | MIB FUEL <sup>™</sup> 1-1/8 <sup>™</sup><br>SDS Plus Rotary Hammer<br>w/ ONE-KEY" & Dust<br>Extractor Kit |