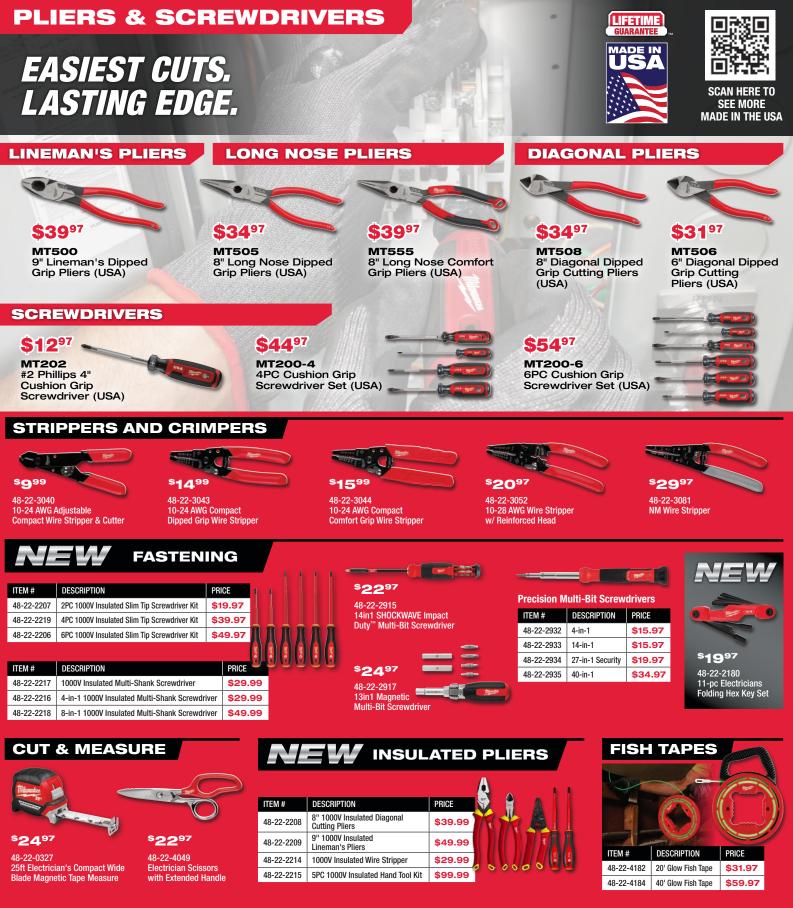

NOW

| <text></text>                                                                                                                                                                                                                                                                                                                                                                                                                                                                                                                                                                                                                                                                                                                                                                                                                                                                                                                                                                                                                                                                                                                                                                                                                                                                                                                                                                                                                                                                                                                                                                                                                                                                                                                                                                                                                                                                                                                                                                                                                                                                                                                                                                                                                                                                                                                                                  | BUY ANY 3PK OF CARBIDE<br>NITRUS SAWZALL' BLAD                                                                                                                                                                         |                                                                                                                                                                                   | ACCESSORIES                                                                                               |
|----------------------------------------------------------------------------------------------------------------------------------------------------------------------------------------------------------------------------------------------------------------------------------------------------------------------------------------------------------------------------------------------------------------------------------------------------------------------------------------------------------------------------------------------------------------------------------------------------------------------------------------------------------------------------------------------------------------------------------------------------------------------------------------------------------------------------------------------------------------------------------------------------------------------------------------------------------------------------------------------------------------------------------------------------------------------------------------------------------------------------------------------------------------------------------------------------------------------------------------------------------------------------------------------------------------------------------------------------------------------------------------------------------------------------------------------------------------------------------------------------------------------------------------------------------------------------------------------------------------------------------------------------------------------------------------------------------------------------------------------------------------------------------------------------------------------------------------------------------------------------------------------------------------------------------------------------------------------------------------------------------------------------------------------------------------------------------------------------------------------------------------------------------------------------------------------------------------------------------------------------------------------------------------------------------------------------------------------------------------|------------------------------------------------------------------------------------------------------------------------------------------------------------------------------------------------------------------------|-----------------------------------------------------------------------------------------------------------------------------------------------------------------------------------|-----------------------------------------------------------------------------------------------------------|
| <text></text>                                                                                                                                                                                                                                                                                                                                                                                                                                                                                                                                                                                                                                                                                                                                                                                                                                                                                                                                                                                                                                                                                                                                                                                                                                                                                                                                                                                                                                                                                                                                                                                                                                                                                                                                                                                                                                                                                                                                                                                                                                                                                                                                                                                                                                                                                                                                                  | GET (1) SINGLE BLADE FREE                                                                                                                                                                                              | VIA E-REBATE<br>QUALIFYING SKUS<br>ITEM # DESCRIPTION<br>48-00-5362 9" TORCH W/NITRUS CARBIDE 3PK<br>48-00-5362 9" TORCH W/NITRUS CARBIDE 3PK                                     | PRICE ITEM #<br>\$59.97 48-00-5262                                                                        |
| <text>    New York With the W</text>                                                                                                                                                                                                                                             | 48-00-5302<br>3PK 9" TORCH" w/ Carbide                                                                                                                                                                                 | 48-00-5331 6" CT WRECKER SAWZALL BLADE 3PK<br>48-00-5332 9" C-PRUNING SAWZALL BLADE 3PK<br>48-00-5333 6" C-PRUNING SAWZALL BLADE 3PK<br>48-00-5331 6" C-PRUNING SAWZALL BLADE 3PK | \$24.97     48-00-5241       \$24.97     48-00-5232       \$18.97     48-00-5231                          |
| <complex-block></complex-block>                                                                                                                                                                                                                                                                                                                                                                                                                                                                                                                                                                                                                                                                                                                                                                                                                                                                                                                                                                                                                                                                                                                                                                                                                                                                                                                                                                                                                                                                                                                                                                                                                                                                                                                                                                                                                                                                                                                                                                                                                                                                                                                                                                                                                                                                                                                                | 14 14 13 310                                                                                                                                                                                                           | 48-00-5321 6" C-AX SAWZALL BLADE 3PK<br>48-00-5301 6" C-TORCH SAWZALL BLADE 3PK                                                                                                   | <b>\$19.97</b> 48-00-5221                                                                                 |
| <complex-block></complex-block>                                                                                                                                                                                                                                                                                                                                                                                                                                                                                                                                                                                                                                                                                                                                                                                                                                                                                                                                                                                                                                                                                                                                                                                                                                                                                                                                                                                                                                                                                                                                                                                                                                                                                                                                                                                                                                                                                                                                                                                                                                                                                                                                                                                                                                                                                                                                |                                                                                                                                                                                                                        |                                                                                                                                                                                   |                                                                                                           |
| <section-header><complex-block></complex-block></section-header>                                                                                                                                                                                                                                                                                                                                                                                                                                                                                                                                                                                                                                                                                                                                                                                                                                                                                                                                                                                                                                                                                                                                                                                                                                                                                                                                                                                                                                                                                                                                                                                                                                                                                                                                                                                                                                                                                                                                                                                                                                                                                                                                                                                                                                                                                               |                                                                                                                                                                                                                        | \$25<br>SAVINGS                                                                                                                                                                   |                                                                                                           |
|                                                                                                                                                                                                                                                                                                                                                                                                                                                                                                                                                                                                                                                                                                                                                                                                                                                                                                                                                                                                                                                                                                                                                                                                                                                                                                                                                                                                                                                                                                                                                                                                                                                                                                                                                                                                                                                                                                                                                                                                                                                                                                                                                                                                                                                                                                                                                                |                                                                                                                                                                                                                        | NOW<br>\$69 <sup>99</sup> WAS \$75 <sup>97</sup> 49-10.                                                                                                                           | PEN-LOK™ ♥ • •                                                                                            |
|                                                                                                                                                                                                                                                                                                                                                                                                                                                                                                                                                                                                                                                                                                                                                                                                                                                                                                                                                                                                                                                                                                                                                                                                                                                                                                                                                                                                                                                                                                                                                                                                                                                                                                                                                                                                                                                                                                                                                                                                                                                                                                                                                                                                                                                                                                                                                                | (NO MIX & MATCH. RECEIVE THE SAME BIT FREE.)                                                                                                                                                                           | 13PC HOLE DOZER <sup>™</sup> C = <b>A</b> 97                                                                                                                                      | 10PC SAWZALL® Standard \$2                                                                                |
|                                                                                                                                                                                                                                                                                                                                                                                                                                                                                                                                                                                                                                                                                                                                                                                                                                                                                                                                                                                                                                                                                                                                                                                                                                                                                                                                                                                                                                                                                                                                                                                                                                                                                                                                                                                                                                                                                                                                                                                                                                                                                                                                                                                                                                                                                                                                                                | 48-89-9204     #4, 3/16" - 7/8" by 1/16"     \$44.97       48-89-9205     #5, 1/4" - 1-3/8" by 1/8"     \$99.99       48-89-9209     #9, 7/8" & 1-1/8"     \$54.97       48-89-9212     #12, 7/8" - 1-3/8"     \$74.97 | SAVINGS<br>WAS \$29**<br>NOW<br>\$ 2 2 99                                                                                                                                         | SAVINGS                                                                                                   |
| <complex-block>     Augent Weigent Weigentweigen Weigent weigentweigen weigen weigen weigen weigen weigen</complex-block>                                                                                                                                                                                                                              | 48-89-9248     #8 SHOCKWAVE <sup>™</sup> Impact Duty <sup>™</sup> 1/8" - 1"     \$66.99       48-89-9249     #9 SHOCKWAVE <sup>™</sup> Impact Duty <sup>™</sup> 7/8" & 1-1/8"     \$74.97                              | 48-32-4010 SHOCKWAVE Impact SHOCKWAVE Impact                                                                                                                                      | OCKWAVE Impact NOW 29PC RED HELIX <sup>TM</sup>                                                           |
| <complex-block>     Name   Note   Note</complex-block>                                                                                                                                                                                                                                                                                                                                                                                                                                                                                                                                                                                                                                                                                                                                                                                                                                                                                                                                                                                                                                                                                                                                                                                                                                                                                                                                                                                                                                                                                                                                                                                           | 48-89-9289 #9 Cobalt 7/8" - 1-1/8" \$99.97                                                                                                                                                                             |                                                                                                                                                                                   |                                                                                                           |
| And Ward Marker And Ward Marker And Ward Marker And Ward Marker And                                                                                                                                                                                                                                                                 |                                                                                                                                                                                                                        | NOW     \$17999     NOW       49-66-6805     36PC SHOCKWAVE     49-27                                                                                                             | 13999<br>66-6804<br>R CHOCKMANE Import                                                                    |
|                                                                                                                                                                                                                                                                                                                                                                                                                                                                                                                                                                                                                                                                                                                                                                                                                                                                                                                                                                                                                                                                                                                                                                                                                                                                                                                                                                                                                                                                                                                                                                                                                                                                                                                                                                                                                                                                                                                                                                                                                                                                                                                                                                                                                                                                                                                                                                | 48-20-6707 SDS+ 3/8" X 12" \$31.97 \$25.50 \$7.50                                                                                                                                                                      | Socket PACKOUT Set                                                                                                                                                                | SAE PACKOUT Set 49-66-7024<br>8PC SHOCKWAVE Impact Duty <sup>™</sup>                                      |
| With Surgers   With Surgers <td< th=""><th></th><th></th><th></th></td<>                                                                                                                                                                                                                                                                                                                                                                                                                                                                                                                                                                                                                                                                                                                                                                                                                                                                                                                                                                                                                                                                                                                                                                                             |                                                                                                                                                                                                                        |                                                                                                                                                                                   |                                                                                                           |
| With Surgers   With Surgers <td< th=""><th></th><th></th><th></th></td<>                                                                                                                                                                                                                                                                                                                                                                                                                                                                                                                                                                                                                                                                                                                                                                                                                                                                                                                                                                                                                                                                                                                                                                                             |                                                                                                                                                                                                                        |                                                                                                                                                                                   |                                                                                                           |
| Sold Winges                                                                                                                                                                                                                                                                                                                                                                                                                                                                                                                                                                                                                                                                                                                                                                                                                                                                                                                                                                                                                                                                                                                                                                                                                                                                        | NOW M18 FUEL <sup>™</sup> 2 Gallon NOW M18 FUEL <sup>™</sup><br>Compact Quiet NOW SAWZALL®                                                                                                                             | NOW     M18 FUEL™     WAS \$129-     0880-20       PACKOUT™     NOW     M18™ 2 Gallo       MOW     M18™ 2 Gallo     M18™ 2 Gallo                                                  | n NOW M12 <sup>™</sup> AIR-TIP <sup>™</sup> NOW HEPA Filter                                               |
| FLEE   (VOUR CHOICE) VIA E-REBATE     \$2,599   NXF305-20P     MXF301-20P   NXF301-20P     MXF301-20P   S4,299     MXF301-20P   S4,299     MXF301-20P   S4,299     MXF301-20P   S4,299     MXF301-20P   S4,299     MXF301-20X5   S3,299                                                                                                                                                                                                                                                                                                                                                                                                                                                                                                                                                                                                                                                                                                                                                                                                                                                                                                                                                                                                                                                                                                                                                                                                                                                                                                                                                                                                                                                                                                                                                                                                                                                                                                                                                                                                                                                                                                                                                                                                                                                                                                                        |                                                                                                                                                                                                                        |                                                                                                                                                                                   | \$59 \$19 <sup>°</sup>                                                                                    |
| \$2,599   \$3,299     MXF368-1XC   MXF301-2CP     MXFUEL** Breaker Kit   MXF301-2CP     \$4,299   \$3,299     MXF301-2CXS   \$3,299                                                                                                                                                                                                                                                                                                                                                                                                                                                                                                                                                                                                                                                                                                                                                                                                                                                                                                                                                                                                                                                                                                                                                                                                                                                                                                                                                                                                                                                                                                                                                                                                                                                                                                                                                                                                                                                                                                                                                                                                                                                                                                                                                                                                                            | BUY (1) SELECT M                                                                                                                                                                                                       |                                                                                                                                                                                   |                                                                                                           |
| \$2,299 \$4,299 \$3,299 \$3,299 \$3,299 MXF301-2CXS \$3,299                                                                                                                                                                                                                                                                                                                                                                                                                                                                                                                                                                                                                                                                                                                                                                                                                                                                                                                                                                                                                                                                                                                                                                                                                                                                                                                                                                                                                                                                                                                                                                                                                                                                                                                                                                                                                                                                                                                                                                                                                                                                                                                                                                                                                                                                                                    | MXF368-1XC<br>MX FUEL <sup>™</sup> Breaker Kit MXF301-2CP<br>MX FUEL <sup>™</sup> Handheld                                                                                                                             | M18 FUEL™<br>2-Tool Combo Kit                                                                                                                                                     | M18 FUEL™ 1" SDS<br>Plus Rotary Hammer<br>W/Dust Extractor Kit                                            |
| MX FUEL <sup>™</sup> CARRY-ON <sup>™</sup><br>3600W/1800W Power<br>Supply Kit<br>MX FUEL <sup>™</sup> Handheld<br>Core Drill w/ Stand Kit<br>MX FUEL <sup>™</sup> Handheld<br>Core Drill w/ Stand Kit<br>MX FUEL <sup>™</sup> ROCKET <sup>™</sup><br>Tower Light/Charger Kit<br>Stand Kit | MXF002-2XC<br>MX FUEL" CARRY-ON"<br>3600W/1800W Power MXF301-2CXS<br>MX FUEL" Handheld<br>Core Drill w/ Stand Kit                                                                                                      | MXF041-1XC<br>MX FUEL" ROCKET"                                                                                                                                                    | MIB FUEL <sup>™</sup> 1-1/8 <sup>™</sup><br>SDS Plus Rotary Hammer<br>w/ ONE-KEY" & Dust<br>Extractor Kit |