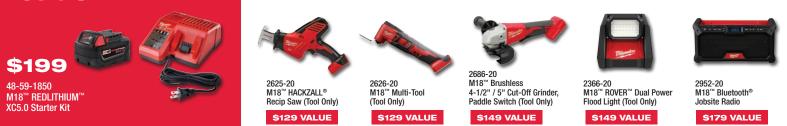

966-22 M18 FUEL<sup>™</sup> 1/2" High Torque Impact Wrench w/ Pin Detent Kit \$499 2967-22 M18 FUEL<sup>\*\*\*</sup> 1/2" High Torque Impact Wrench w/ Friction Ring Kit



\$479 2962P-22R M18 FUEL<sup>™</sup> 1/2" Mid-Torque Impact Wrench w/ Pin Detent Kit



\$179 VALUE

\$429 2854-22R M18 FUEL<sup>™</sup> 3/8" Compact Impact Wrench w/ Friction Ring Kit



\$249 VALUE

48-11-1850R M18<sup>™</sup> REDLITHIUM™ XC5.0 Resistant Battery

\$189 VALUE

y Impact Duty™ 1/2" Dr SAE Set w/ PACKOUT Compact Organizer \$160 VALUE

GET (1) OF THESE FREE (YOUR CHOICE) VIA E-REBATE



49-66-6806 31PC SHOCKWAVE Impact Duty<sup>™</sup> 1/2" Dr Metric & SAE Set w/ PACKOUT<sup>™</sup> Low-Profile Organizer

\$250 VALUE



## BUY AN M18° XC5.0 STARTER KIT

## GET (1) FREE BARE TOOL (YOUR CHOICE) VIA E-REBATE