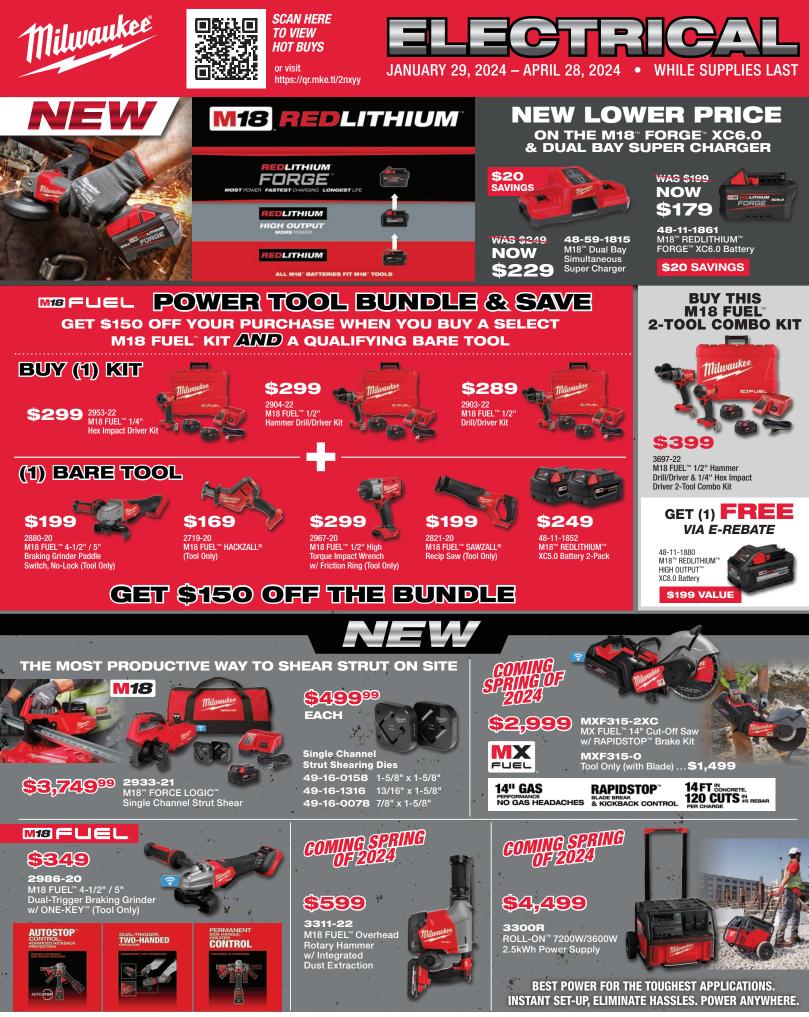

 Sector
 Sector

 <td

\$26 SAVINGS

\$25 SAVINGS

\$15 SAVINGS

48-22-9486

106PC 1/4" and 3/8" Metric & SAE Ratchet and Socket Set w/ PACKOUT<sup>™</sup> Low-

WAS \$31499

\$249

NOW

\$21 SAVINGS

48-22-9004

50PC 1/4" Drive

Ratchet & Socket Set -SAE & Metric

WAS \$12497

\$99<sup>97</sup>

NOW

\$15 SAVINGS

\$31 SAVINGS

48-22-9415

Wrench Set - SAE

15PC Com

WAS \$13997

\$99<sup>97</sup>

NOW

| <text></text>                                                                                                                                                                                                                                                                                                                                                                                                                                                                                                                                                                                                                                                                                                                                                                                                                                                                                                                                                                                                                                                                                                                                                                                                                                                                                                                                                                                                                                                                                                                                                                                                                                                                                                                                                                                                                                                                                                                                                                                                                                                                                                                                                                                                                                                                                                                                                  | BUY ANY 3PK OF CARBIDE<br>NITRUS SAWZALL' BLAD                                                                                                                                                                         |                                                                                                                                                                                   | ACCESSORIES                                                                                               |
|----------------------------------------------------------------------------------------------------------------------------------------------------------------------------------------------------------------------------------------------------------------------------------------------------------------------------------------------------------------------------------------------------------------------------------------------------------------------------------------------------------------------------------------------------------------------------------------------------------------------------------------------------------------------------------------------------------------------------------------------------------------------------------------------------------------------------------------------------------------------------------------------------------------------------------------------------------------------------------------------------------------------------------------------------------------------------------------------------------------------------------------------------------------------------------------------------------------------------------------------------------------------------------------------------------------------------------------------------------------------------------------------------------------------------------------------------------------------------------------------------------------------------------------------------------------------------------------------------------------------------------------------------------------------------------------------------------------------------------------------------------------------------------------------------------------------------------------------------------------------------------------------------------------------------------------------------------------------------------------------------------------------------------------------------------------------------------------------------------------------------------------------------------------------------------------------------------------------------------------------------------------------------------------------------------------------------------------------------------------|------------------------------------------------------------------------------------------------------------------------------------------------------------------------------------------------------------------------|-----------------------------------------------------------------------------------------------------------------------------------------------------------------------------------|-----------------------------------------------------------------------------------------------------------|
| <text></text>                                                                                                                                                                                                                                                                                                                                                                                                                                                                                                                                                                                                                                                                                                                                                                                                                                                                                                                                                                                                                                                                                                                                                                                                                                                                                                                                                                                                                                                                                                                                                                                                                                                                                                                                                                                                                                                                                                                                                                                                                                                                                                                                                                                                                                                                                                                                                  | GET (1) SINGLE BLADE FREE                                                                                                                                                                                              | VIA E-REBATE<br>QUALIFYING SKUS<br>ITEM # DESCRIPTION<br>48-00-5362 9" TORCH W/NITRUS CARBIDE 3PK<br>48-00-5362 9" TORCH W/NITRUS CARBIDE 3PK                                     | PRICE ITEM #<br>\$59.97 48-00-5262                                                                        |
| <text>    New York With the W</text>                                                                                                                                                                                                                                             | 48-00-5302<br>3PK 9" TORCH" w/ Carbide                                                                                                                                                                                 | 48-00-5331 6" CT WRECKER SAWZALL BLADE 3PK<br>48-00-5332 9" C-PRUNING SAWZALL BLADE 3PK<br>48-00-5333 6" C-PRUNING SAWZALL BLADE 3PK<br>48-00-5331 6" C-PRUNING SAWZALL BLADE 3PK | \$24.97     48-00-5241       \$24.97     48-00-5232       \$18.97     48-00-5231                          |
| <complex-block></complex-block>                                                                                                                                                                                                                                                                                                                                                                                                                                                                                                                                                                                                                                                                                                                                                                                                                                                                                                                                                                                                                                                                                                                                                                                                                                                                                                                                                                                                                                                                                                                                                                                                                                                                                                                                                                                                                                                                                                                                                                                                                                                                                                                                                                                                                                                                                                                                | 14 14 13 310                                                                                                                                                                                                           | 48-00-5321 6" C-AX SAWZALL BLADE 3PK<br>48-00-5301 6" C-TORCH SAWZALL BLADE 3PK                                                                                                   | <b>\$19.97</b> 48-00-5221                                                                                 |
| <complex-block></complex-block>                                                                                                                                                                                                                                                                                                                                                                                                                                                                                                                                                                                                                                                                                                                                                                                                                                                                                                                                                                                                                                                                                                                                                                                                                                                                                                                                                                                                                                                                                                                                                                                                                                                                                                                                                                                                                                                                                                                                                                                                                                                                                                                                                                                                                                                                                                                                |                                                                                                                                                                                                                        |                                                                                                                                                                                   |                                                                                                           |
| <section-header><complex-block></complex-block></section-header>                                                                                                                                                                                                                                                                                                                                                                                                                                                                                                                                                                                                                                                                                                                                                                                                                                                                                                                                                                                                                                                                                                                                                                                                                                                                                                                                                                                                                                                                                                                                                                                                                                                                                                                                                                                                                                                                                                                                                                                                                                                                                                                                                                                                                                                                                               |                                                                                                                                                                                                                        | \$25<br>SAVINGS                                                                                                                                                                   |                                                                                                           |
|                                                                                                                                                                                                                                                                                                                                                                                                                                                                                                                                                                                                                                                                                                                                                                                                                                                                                                                                                                                                                                                                                                                                                                                                                                                                                                                                                                                                                                                                                                                                                                                                                                                                                                                                                                                                                                                                                                                                                                                                                                                                                                                                                                                                                                                                                                                                                                |                                                                                                                                                                                                                        | NOW<br>\$69 <sup>99</sup> WAS \$75 <sup>97</sup> 49-10.                                                                                                                           | PEN-LOK™ ♥ • •                                                                                            |
|                                                                                                                                                                                                                                                                                                                                                                                                                                                                                                                                                                                                                                                                                                                                                                                                                                                                                                                                                                                                                                                                                                                                                                                                                                                                                                                                                                                                                                                                                                                                                                                                                                                                                                                                                                                                                                                                                                                                                                                                                                                                                                                                                                                                                                                                                                                                                                | (NO MIX & MATCH. RECEIVE THE SAME BIT FREE.)                                                                                                                                                                           | 13PC HOLE DOZER <sup>™</sup> C = <b>A</b> 97                                                                                                                                      | 10PC SAWZALL® Standard \$2                                                                                |
|                                                                                                                                                                                                                                                                                                                                                                                                                                                                                                                                                                                                                                                                                                                                                                                                                                                                                                                                                                                                                                                                                                                                                                                                                                                                                                                                                                                                                                                                                                                                                                                                                                                                                                                                                                                                                                                                                                                                                                                                                                                                                                                                                                                                                                                                                                                                                                | 48-89-9204     #4, 3/16" - 7/8" by 1/16"     \$44.97       48-89-9205     #5, 1/4" - 1-3/8" by 1/8"     \$99.99       48-89-9209     #9, 7/8" & 1-1/8"     \$54.97       48-89-9212     #12, 7/8" - 1-3/8"     \$74.97 | SAVINGS<br>WAS \$29**<br>NOW<br>\$ 2 2 99                                                                                                                                         | SAVINGS                                                                                                   |
| <complex-block>     Augent Weigent Weigentweigen Weigent weigentweigen weigen weigen weigen weigen weigen</complex-block>                                                                                                                                                                                                                              | 48-89-9248     #8 SHOCKWAVE <sup>™</sup> Impact Duty <sup>™</sup> 1/8" - 1"     \$66.99       48-89-9249     #9 SHOCKWAVE <sup>™</sup> Impact Duty <sup>™</sup> 7/8" & 1-1/8"     \$74.97                              | 48-32-4010 SHOCKWAVE Impact SHOCKWAVE Impact                                                                                                                                      | OCKWAVE Impact NOW 29PC RED HELIX <sup>TM</sup>                                                           |
| <complex-block>     Name   Note   Note</complex-block>                                                                                                                                                                                                                                                                                                                                                                                                                                                                                                                                                                                                                                                                                                                                                                                                                                                                                                                                                                                                                                                                                                                                                                                                                                                                                                                                                                                                                                                                                                                                                                                           | 48-89-9289 #9 Cobalt 7/8" - 1-1/8" \$99.97                                                                                                                                                                             |                                                                                                                                                                                   |                                                                                                           |
| And Ward Marker And Ward Marker And Ward Marker And Ward Marker And                                                                                                                                                                                                                                                                 |                                                                                                                                                                                                                        | NOW     \$17999     NOW       49-66-6805     36PC SHOCKWAVE     49-27                                                                                                             | 13999<br>66-6804<br>R CHOCKMANE Import                                                                    |
|                                                                                                                                                                                                                                                                                                                                                                                                                                                                                                                                                                                                                                                                                                                                                                                                                                                                                                                                                                                                                                                                                                                                                                                                                                                                                                                                                                                                                                                                                                                                                                                                                                                                                                                                                                                                                                                                                                                                                                                                                                                                                                                                                                                                                                                                                                                                                                | 48-20-6707 SDS+ 3/8" X 12" \$31.97 \$25.50 \$7.50                                                                                                                                                                      | Socket PACKOUT Set                                                                                                                                                                | SAE PACKOUT Set 49-66-7024<br>8PC SHOCKWAVE Impact Duty <sup>™</sup>                                      |
| With Surgers   With Surgers <td< th=""><th></th><th></th><th></th></td<>                                                                                                                                                                                                                                                                                                                                                                                                                                                                                                                                                                                                                                                                                                                                                                                                                                                                                                                                                                                                                                                                                                                                                                                             |                                                                                                                                                                                                                        |                                                                                                                                                                                   |                                                                                                           |
| With Surgers   With Surgers <td< th=""><th></th><th></th><th></th></td<>                                                                                                                                                                                                                                                                                                                                                                                                                                                                                                                                                                                                                                                                                                                                                                                                                                                                                                                                                                                                                                                                                                                                                                                             |                                                                                                                                                                                                                        |                                                                                                                                                                                   |                                                                                                           |
| Sold Winges                                                                                                                                                                                                                                                                                                                                                                                                                                                                                                                                                                                                                                                                                                                                                                                                                                                                                                                                                                                                                                                                                                                                                                                                                                                                        | NOW M18 FUEL <sup>™</sup> 2 Gallon NOW M18 FUEL <sup>™</sup><br>Compact Quiet NOW SAWZALL®                                                                                                                             | NOW     M18 FUEL™     WAS \$129-     0880-20       PACKOUT™     NOW     M18™ 2 Gallo       MOW     M18™ 2 Gallo     M18™ 2 Gallo                                                  | n NOW M12 <sup>™</sup> AIR-TIP <sup>™</sup> NOW HEPA Filter                                               |
| FLEE   (VOUR CHOICE) VIA E-REBATE     \$2,599   NXF305-20P     MXF301-20P   NXF301-20P     MXF301-20P   S4,299     MXF301-20P   S4,299     MXF301-20P   S4,299     MXF301-20P   S4,299     MXF301-20P   S4,299     MXF301-20X5   S3,299                                                                                                                                                                                                                                                                                                                                                                                                                                                                                                                                                                                                                                                                                                                                                                                                                                                                                                                                                                                                                                                                                                                                                                                                                                                                                                                                                                                                                                                                                                                                                                                                                                                                                                                                                                                                                                                                                                                                                                                                                                                                                                                        |                                                                                                                                                                                                                        |                                                                                                                                                                                   | \$59 \$19 <sup>°</sup>                                                                                    |
| \$2,599   \$3,299     MXF368-1XC   MXF301-2CP     MXFUEL** Breaker Kit   MXF301-2CP     \$4,299   \$3,299     MXF301-2CXS   \$3,299                                                                                                                                                                                                                                                                                                                                                                                                                                                                                                                                                                                                                                                                                                                                                                                                                                                                                                                                                                                                                                                                                                                                                                                                                                                                                                                                                                                                                                                                                                                                                                                                                                                                                                                                                                                                                                                                                                                                                                                                                                                                                                                                                                                                                            | BUY (1) SELECT M                                                                                                                                                                                                       |                                                                                                                                                                                   |                                                                                                           |
| \$2,299 \$4,299 \$3,299 \$3,299 \$3,299 MXF301-2CXS \$3,299                                                                                                                                                                                                                                                                                                                                                                                                                                                                                                                                                                                                                                                                                                                                                                                                                                                                                                                                                                                                                                                                                                                                                                                                                                                                                                                                                                                                                                                                                                                                                                                                                                                                                                                                                                                                                                                                                                                                                                                                                                                                                                                                                                                                                                                                                                    | MXF368-1XC<br>MX FUEL <sup>™</sup> Breaker Kit MXF301-2CP<br>MX FUEL <sup>™</sup> Handheld                                                                                                                             | M18 FUEL™<br>2-Tool Combo Kit                                                                                                                                                     | M18 FUEL™ 1" SDS<br>Plus Rotary Hammer<br>W/Dust Extractor Kit                                            |
| MX FUEL <sup>™</sup> CARRY-ON <sup>™</sup><br>3600W/1800W Power<br>Supply Kit<br>MX FUEL <sup>™</sup> Handheld<br>Core Drill w/ Stand Kit<br>MX FUEL <sup>™</sup> Handheld<br>Core Drill w/ Stand Kit<br>MX FUEL <sup>™</sup> ROCKET <sup>™</sup><br>Tower Light/Charger Kit<br>Stand Kit | MXF002-2XC<br>MX FUEL" CARRY-ON"<br>3600W/1800W Power MXF301-2CXS<br>MX FUEL" Handheld<br>Core Drill w/ Stand Kit                                                                                                      | MXF041-1XC<br>MX FUEL" ROCKET"                                                                                                                                                    | MIB FUEL <sup>™</sup> 1-1/8 <sup>™</sup><br>SDS Plus Rotary Hammer<br>w/ ONE-KEY" & Dust<br>Extractor Kit |