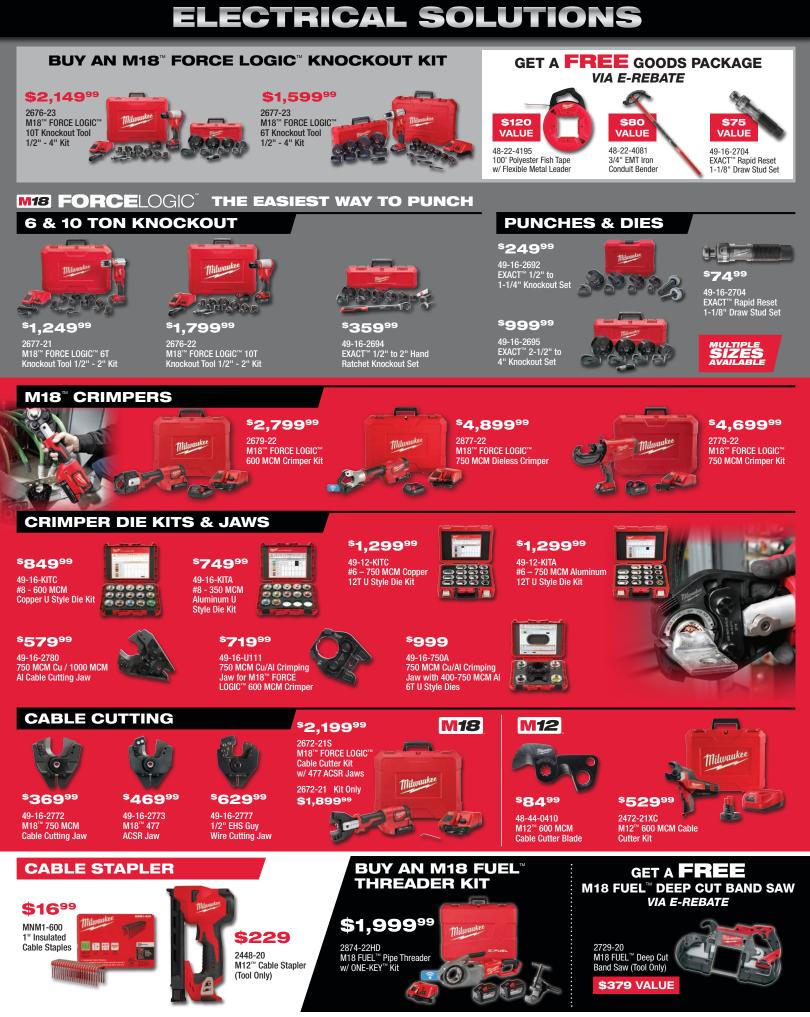

NOW

| <text></text>                                                                                                                                                                                                                                                                                                                                                                                                                                                                                                                                                                                                                                                                                                                                                                                                                                                                                                                                                                                                                                                                                                                                                                                                                                                                                                                                                                                                                                                                                                                                                                                                                                                                                                                                                                                                                                                                                                                                                                                                                                                                                                                                                                                                                                                                                                                                                  | BUY ANY 3PK OF CARBIDE<br>NITRUS SAWZALL' BLAD                                                                                                                                                                         |                                                                                                                                                                                   | ACCESSORIES                                                                                               |
|----------------------------------------------------------------------------------------------------------------------------------------------------------------------------------------------------------------------------------------------------------------------------------------------------------------------------------------------------------------------------------------------------------------------------------------------------------------------------------------------------------------------------------------------------------------------------------------------------------------------------------------------------------------------------------------------------------------------------------------------------------------------------------------------------------------------------------------------------------------------------------------------------------------------------------------------------------------------------------------------------------------------------------------------------------------------------------------------------------------------------------------------------------------------------------------------------------------------------------------------------------------------------------------------------------------------------------------------------------------------------------------------------------------------------------------------------------------------------------------------------------------------------------------------------------------------------------------------------------------------------------------------------------------------------------------------------------------------------------------------------------------------------------------------------------------------------------------------------------------------------------------------------------------------------------------------------------------------------------------------------------------------------------------------------------------------------------------------------------------------------------------------------------------------------------------------------------------------------------------------------------------------------------------------------------------------------------------------------------------|------------------------------------------------------------------------------------------------------------------------------------------------------------------------------------------------------------------------|-----------------------------------------------------------------------------------------------------------------------------------------------------------------------------------|-----------------------------------------------------------------------------------------------------------|
| <text></text>                                                                                                                                                                                                                                                                                                                                                                                                                                                                                                                                                                                                                                                                                                                                                                                                                                                                                                                                                                                                                                                                                                                                                                                                                                                                                                                                                                                                                                                                                                                                                                                                                                                                                                                                                                                                                                                                                                                                                                                                                                                                                                                                                                                                                                                                                                                                                  | GET (1) SINGLE BLADE FREE                                                                                                                                                                                              | VIA E-REBATE<br>QUALIFYING SKUS<br>ITEM # DESCRIPTION<br>48-00-5362 9" TORCH W/NITRUS CARBIDE 3PK<br>48-00-5362 9" TORCH W/NITRUS CARBIDE 3PK                                     | PRICE ITEM #<br>\$59.97 48-00-5262                                                                        |
| <text>    New York With the W</text>                                                                                                                                                                                                                                             | 48-00-5302<br>3PK 9" TORCH" w/ Carbide                                                                                                                                                                                 | 48-00-5331 6" CT WRECKER SAWZALL BLADE 3PK<br>48-00-5332 9" C-PRUNING SAWZALL BLADE 3PK<br>48-00-5333 6" C-PRUNING SAWZALL BLADE 3PK<br>48-00-5331 6" C-PRUNING SAWZALL BLADE 3PK | \$24.97     48-00-5241       \$24.97     48-00-5232       \$18.97     48-00-5231                          |
| <complex-block></complex-block>                                                                                                                                                                                                                                                                                                                                                                                                                                                                                                                                                                                                                                                                                                                                                                                                                                                                                                                                                                                                                                                                                                                                                                                                                                                                                                                                                                                                                                                                                                                                                                                                                                                                                                                                                                                                                                                                                                                                                                                                                                                                                                                                                                                                                                                                                                                                | 14 14 13 310                                                                                                                                                                                                           | 48-00-5321 6" C-AX SAWZALL BLADE 3PK<br>48-00-5301 6" C-TORCH SAWZALL BLADE 3PK                                                                                                   | <b>\$19.97</b> 48-00-5221                                                                                 |
| <complex-block></complex-block>                                                                                                                                                                                                                                                                                                                                                                                                                                                                                                                                                                                                                                                                                                                                                                                                                                                                                                                                                                                                                                                                                                                                                                                                                                                                                                                                                                                                                                                                                                                                                                                                                                                                                                                                                                                                                                                                                                                                                                                                                                                                                                                                                                                                                                                                                                                                |                                                                                                                                                                                                                        |                                                                                                                                                                                   |                                                                                                           |
| <section-header><complex-block></complex-block></section-header>                                                                                                                                                                                                                                                                                                                                                                                                                                                                                                                                                                                                                                                                                                                                                                                                                                                                                                                                                                                                                                                                                                                                                                                                                                                                                                                                                                                                                                                                                                                                                                                                                                                                                                                                                                                                                                                                                                                                                                                                                                                                                                                                                                                                                                                                                               |                                                                                                                                                                                                                        | \$25<br>SAVINGS                                                                                                                                                                   |                                                                                                           |
|                                                                                                                                                                                                                                                                                                                                                                                                                                                                                                                                                                                                                                                                                                                                                                                                                                                                                                                                                                                                                                                                                                                                                                                                                                                                                                                                                                                                                                                                                                                                                                                                                                                                                                                                                                                                                                                                                                                                                                                                                                                                                                                                                                                                                                                                                                                                                                |                                                                                                                                                                                                                        | NOW<br>\$69 <sup>99</sup> WAS \$75 <sup>97</sup> 49-10.                                                                                                                           | PEN-LOK™ ♥ • •                                                                                            |
|                                                                                                                                                                                                                                                                                                                                                                                                                                                                                                                                                                                                                                                                                                                                                                                                                                                                                                                                                                                                                                                                                                                                                                                                                                                                                                                                                                                                                                                                                                                                                                                                                                                                                                                                                                                                                                                                                                                                                                                                                                                                                                                                                                                                                                                                                                                                                                | (NO MIX & MATCH. RECEIVE THE SAME BIT FREE.)                                                                                                                                                                           | 13PC HOLE DOZER <sup>™</sup> C = <b>A</b> 97                                                                                                                                      | 10PC SAWZALL® Standard \$2                                                                                |
|                                                                                                                                                                                                                                                                                                                                                                                                                                                                                                                                                                                                                                                                                                                                                                                                                                                                                                                                                                                                                                                                                                                                                                                                                                                                                                                                                                                                                                                                                                                                                                                                                                                                                                                                                                                                                                                                                                                                                                                                                                                                                                                                                                                                                                                                                                                                                                | 48-89-9204     #4, 3/16" - 7/8" by 1/16"     \$44.97       48-89-9205     #5, 1/4" - 1-3/8" by 1/8"     \$99.99       48-89-9209     #9, 7/8" & 1-1/8"     \$54.97       48-89-9212     #12, 7/8" - 1-3/8"     \$74.97 | SAVINGS<br>WAS \$29**<br>NOW<br>\$ 2 2 99                                                                                                                                         | SAVINGS                                                                                                   |
| <complex-block>     Augent Weigent Weigentweigen Weigent weigentweigen weigen weigen weigen weigen weigen</complex-block>                                                                                                                                                                                                                              | 48-89-9248     #8 SHOCKWAVE <sup>™</sup> Impact Duty <sup>™</sup> 1/8" - 1"     \$66.99       48-89-9249     #9 SHOCKWAVE <sup>™</sup> Impact Duty <sup>™</sup> 7/8" & 1-1/8"     \$74.97                              | 48-32-4010 SHOCKWAVE Impact SHOCKWAVE Impact                                                                                                                                      | OCKWAVE Impact NOW 29PC RED HELIX <sup>TM</sup>                                                           |
| <complex-block>     Name   Note   Note</complex-block>                                                                                                                                                                                                                                                                                                                                                                                                                                                                                                                                                                                                                                                                                                                                                                                                                                                                                                                                                                                                                                                                                                                                                                                                                                                                                                                                                                                                                                                                                                                                                                                           | 48-89-9289 #9 Cobalt 7/8" - 1-1/8" \$99.97                                                                                                                                                                             |                                                                                                                                                                                   |                                                                                                           |
| And Ward Marker And Ward Marker And Ward Marker And Ward Marker And                                                                                                                                                                                                                                                                 |                                                                                                                                                                                                                        | NOW     \$17999     NOW       49-66-6805     36PC SHOCKWAVE     49-27                                                                                                             | 13999<br>66-6804<br>R CHOCKMANE Import                                                                    |
|                                                                                                                                                                                                                                                                                                                                                                                                                                                                                                                                                                                                                                                                                                                                                                                                                                                                                                                                                                                                                                                                                                                                                                                                                                                                                                                                                                                                                                                                                                                                                                                                                                                                                                                                                                                                                                                                                                                                                                                                                                                                                                                                                                                                                                                                                                                                                                | 48-20-6707 SDS+ 3/8" X 12" \$31.97 \$25.50 \$7.50                                                                                                                                                                      | Socket PACKOUT Set                                                                                                                                                                | SAE PACKOUT Set 49-66-7024<br>8PC SHOCKWAVE Impact Duty <sup>™</sup>                                      |
| With Surgers   With Surgers <td< th=""><th></th><th></th><th></th></td<>                                                                                                                                                                                                                                                                                                                                                                                                                                                                                                                                                                                                                                                                                                                                                                                                                                                                                                                                                                                                                                                                                                                                                                                             |                                                                                                                                                                                                                        |                                                                                                                                                                                   |                                                                                                           |
| With Surgers   With Surgers <td< th=""><th></th><th></th><th></th></td<>                                                                                                                                                                                                                                                                                                                                                                                                                                                                                                                                                                                                                                                                                                                                                                                                                                                                                                                                                                                                                                                                                                                                                                                             |                                                                                                                                                                                                                        |                                                                                                                                                                                   |                                                                                                           |
| Sold Winges                                                                                                                                                                                                                                                                                                                                                                                                                                                                                                                                                                                                                                                                                                                                                                                                                                                                                                                                                                                                                                                                                                                                                                                                                                                                        | NOW M18 FUEL <sup>™</sup> 2 Gallon NOW M18 FUEL <sup>™</sup><br>Compact Quiet NOW SAWZALL®                                                                                                                             | NOW     M18 FUEL™     WAS \$129-     0880-20       PACKOUT™     NOW     M18™ 2 Gallo       MOW     M18™ 2 Gallo     M18™ 2 Gallo                                                  | n NOW M12 <sup>™</sup> AIR-TIP <sup>™</sup> NOW HEPA Filter                                               |
| FLEE   (VOUR CHOICE) VIA E-REBATE     \$2,599   NXF305-20P     MXF301-20P   NXF301-20P     MXF301-20P   S4,299     MXF301-20P   S4,299     MXF301-20P   S4,299     MXF301-20P   S4,299     MXF301-20P   S4,299     MXF301-20X5   S3,299                                                                                                                                                                                                                                                                                                                                                                                                                                                                                                                                                                                                                                                                                                                                                                                                                                                                                                                                                                                                                                                                                                                                                                                                                                                                                                                                                                                                                                                                                                                                                                                                                                                                                                                                                                                                                                                                                                                                                                                                                                                                                                                        |                                                                                                                                                                                                                        |                                                                                                                                                                                   | \$59 \$19 <sup>°</sup>                                                                                    |
| \$2,599   \$3,299     MXF368-1XC   MXF301-2CP     MXFUEL** Breaker Kit   MXF301-2CP     \$4,299   \$3,299     MXF301-2CXS   \$3,299                                                                                                                                                                                                                                                                                                                                                                                                                                                                                                                                                                                                                                                                                                                                                                                                                                                                                                                                                                                                                                                                                                                                                                                                                                                                                                                                                                                                                                                                                                                                                                                                                                                                                                                                                                                                                                                                                                                                                                                                                                                                                                                                                                                                                            | BUY (1) SELECT M                                                                                                                                                                                                       |                                                                                                                                                                                   |                                                                                                           |
| \$2,299 \$4,299 \$3,299 \$3,299 \$3,299 MXF301-2CXS \$3,299                                                                                                                                                                                                                                                                                                                                                                                                                                                                                                                                                                                                                                                                                                                                                                                                                                                                                                                                                                                                                                                                                                                                                                                                                                                                                                                                                                                                                                                                                                                                                                                                                                                                                                                                                                                                                                                                                                                                                                                                                                                                                                                                                                                                                                                                                                    | MXF368-1XC<br>MX FUEL <sup>™</sup> Breaker Kit MXF301-2CP<br>MX FUEL <sup>™</sup> Handheld                                                                                                                             | M18 FUEL™<br>2-Tool Combo Kit                                                                                                                                                     | M18 FUEL™ 1" SDS<br>Plus Rotary Hammer<br>W/Dust Extractor Kit                                            |
| MX FUEL <sup>™</sup> CARRY-ON <sup>™</sup><br>3600W/1800W Power<br>Supply Kit<br>MX FUEL <sup>™</sup> Handheld<br>Core Drill w/ Stand Kit<br>MX FUEL <sup>™</sup> Handheld<br>Core Drill w/ Stand Kit<br>MX FUEL <sup>™</sup> ROCKET <sup>™</sup><br>Tower Light/Charger Kit<br>Stand Kit | MXF002-2XC<br>MX FUEL" CARRY-ON"<br>3600W/1800W Power MXF301-2CXS<br>MX FUEL" Handheld<br>Core Drill w/ Stand Kit                                                                                                      | MXF041-1XC<br>MX FUEL" ROCKET"                                                                                                                                                    | MIB FUEL <sup>™</sup> 1-1/8 <sup>™</sup><br>SDS Plus Rotary Hammer<br>w/ ONE-KEY" & Dust<br>Extractor Kit |