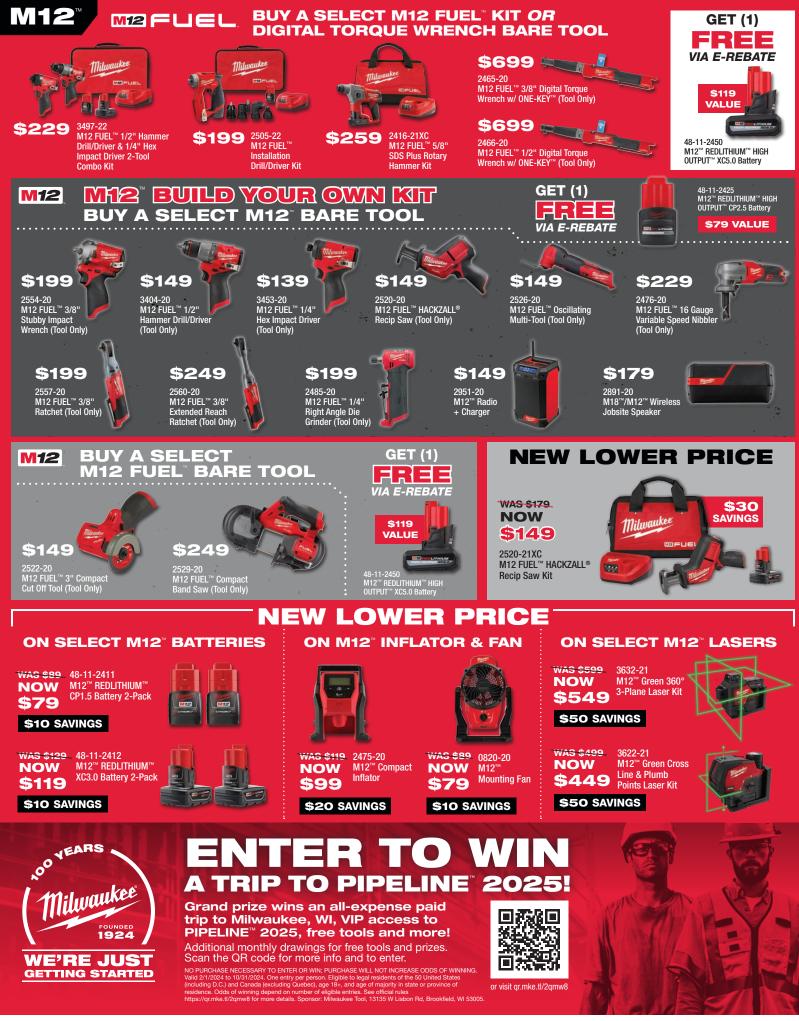

22 M18 FUEL<sup>™</sup> 1/2" High Torque Impact Wrench w/ Pin Detent Kit \$499 2967-22 M18 FUEL<sup>\*\*\*</sup> 1/2" High Torque Impact Wrench w/ Friction Ring Kit



\$479 2962P-22R M18 FUEL<sup>™</sup> 1/2" Mid-Torque Impact Wrench w/ Pin Detent Kit



\$179 VALUE

\$429 2854-22R M18 FUEL<sup>™</sup> 3/8" Compact Impact Wrench w/ Friction Ring Kit



\$249 VALUE

48-11-1850R M18<sup>™</sup> REDLITHIUM™ XC5.0 Resistant Battery

\$189 VALUE

y Impact Duty™ 1/2" Dr SAE Set w/ PACKOUT Compact Organizer \$160 VALUE

GET (1) OF THESE FREE (YOUR CHOICE) VIA E-REBATE



49-66-6806 31PC SHOCKWAVE Impact Duty<sup>™</sup> 1/2" Dr Metric & SAE Set w/ PACKOUT<sup>™</sup> Low-Profile Organizer

\$250 VALUE



## BUY AN M18° XC5.0 STARTER KIT

## GET (1) FREE BARE TOOL (YOUR CHOICE) VIA E-REBATE