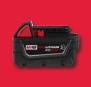

## **BUY AN M18 FUEL<sup>®</sup> IMPACT WRENCH KIT**

\$499 2966-22 M18 FUEL<sup>™</sup> 1/2" High Torque Impact Wrench w/ Pin Detent Kit \$499 2967-22 M18 FUEL<sup>\*\*\*</sup> 1/2" High Torque Impact Wrench w/ Friction Ring Kit

\$479 2962P-22R M18 FUEL<sup>™</sup> 1/2" Mid-Torque Impact Wrench w/ Pin Detent Kit

\$179 VALUE

\$429 2854-22R M18 FUEL<sup>™</sup> 3/8" Compact Impact Wrench w/ Friction Ring Kit

\$249 VALUE

48-11-1850R M18<sup>™</sup> REDLITHIUM™ XC5.0 Resistant Battery